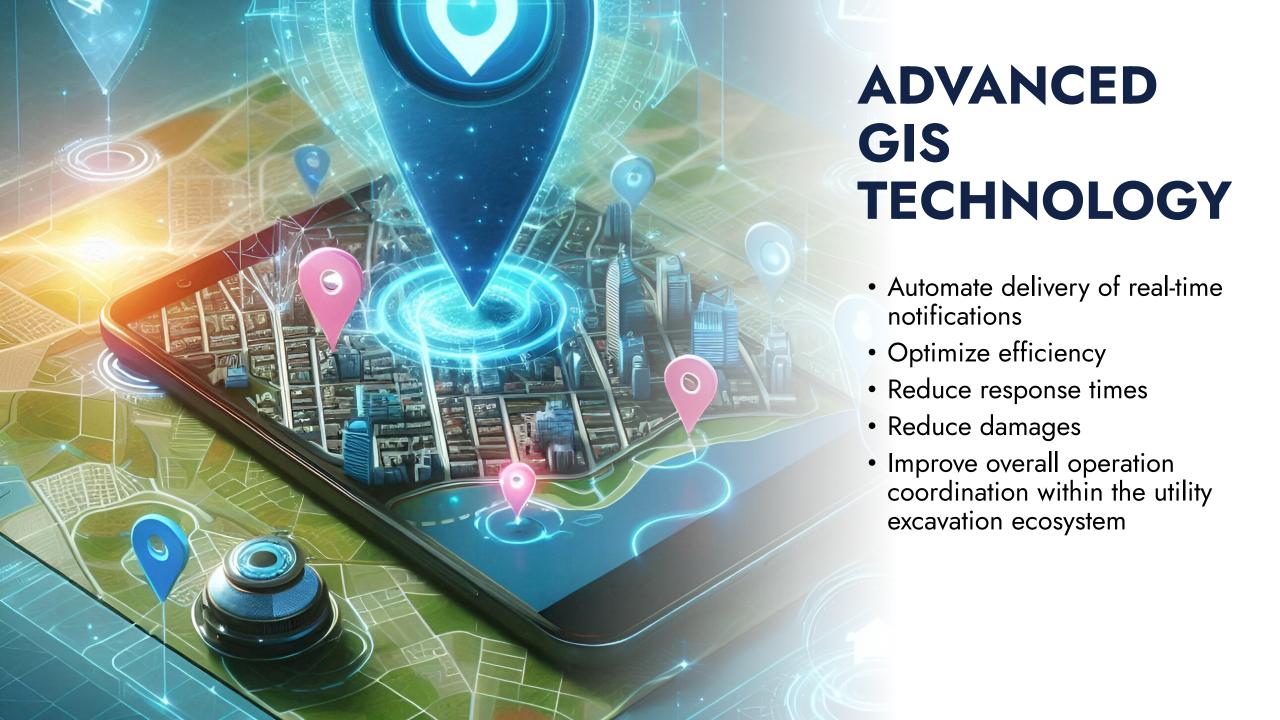

# TECHNOLOGY AT THE FOREFRONT

- Ticket Management Solutions
- Predictive Analysis & Insights
- Superior Locating Equipment
- Subsurface Utility Engineering
- Streamlined Communication Tools between All Stakeholders
- Advanced GIS Solutions
  - Geofencing
  - Augmented Reality