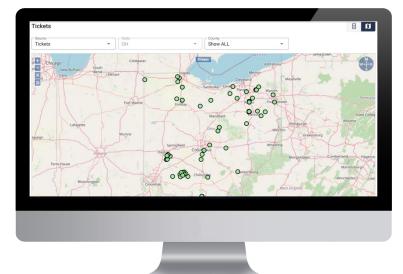

## **TODAY'S TRADTIONAL 811 WORKFLOW**

MAPPING & GIS —

Excavator Ticket Creation and Management

Utility/Locator Ticket Management and Positive Response

# TECHNOLOGY AT THE FOREFRONT

- Ticket Management Solutions
- Predictive Analysis & Insights
- Superior Locating Equipment
- Subsurface Utility Engineering
- Streamlined Communication Tools between All Stakeholders
- Advanced GIS Solutions
  - Geofencing
  - Augmented Reality