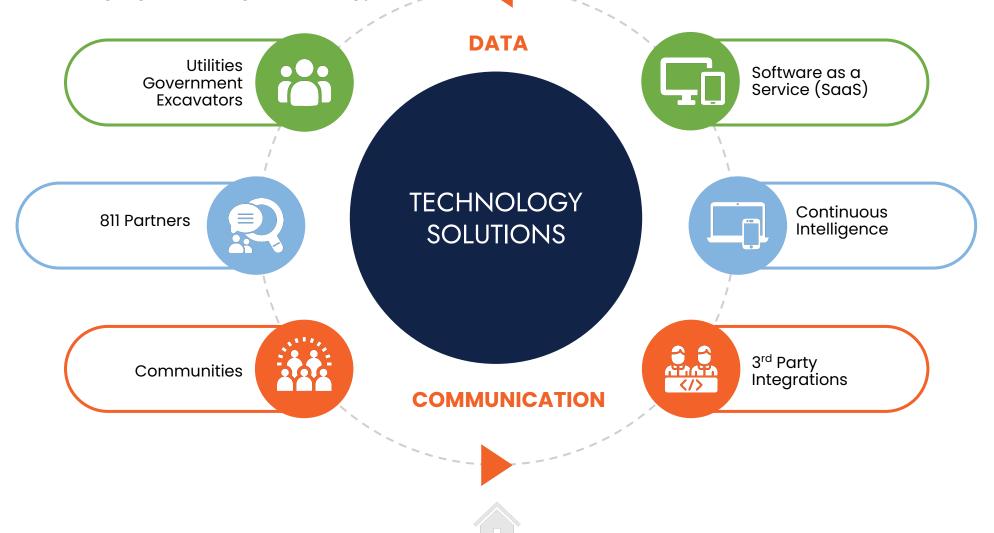

### **ECOSYSTEM**

Improvements around communication and related solutions tailored for locators, excavators, and the 811 Center

should leverage geofencing technology to streamline notification processes and enhance collaboration.

# TECHNOLOGY AT THE FOREFRONT

- Ticket Management Solutions
- Predictive Analysis & Insights
- Superior Locating Equipment
- Subsurface Utility Engineering
- Streamlined Communication Tools between All Stakeholders
- Advanced GIS Solutions
  - Geofencing
  - Augmented Reality